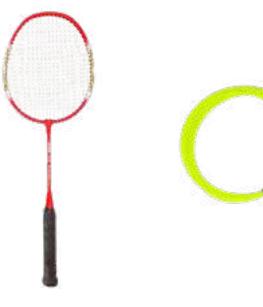

## BADMINTON RACKET & ACCESSORY

J-R-16J ALUMINUM **ALLOY-JUNIOR RACKET** 

J-R-41 BADMINTON STRINGS Guge:0.72mm/Length:10M