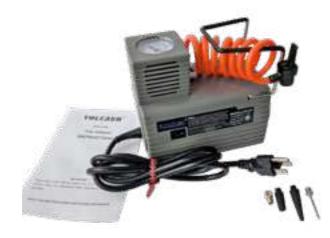

## AIR PUMP

J-K-153 MINI AIR COMPRESSOR 220-240V

J-K-154 MINI AIR COMPRESSOR 220-240V

J-K-155 MINI AIR COMPRESSOR 220-240V

J-B-03 (BEST SELL)
Power:110-120V AC or 220-240 AC
Max Pressure:100PSI/Erated./Input:80Watt
Max.flow rate:30LPM(1.06CFM)
Dimension:183\*136\*160mm