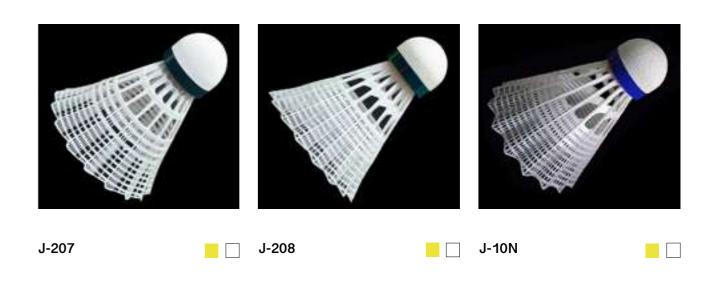

## BADMINTON NYLON SHUTTLECOCK

### **NYLON SHUTTLECOCK**

Four different levels- Tournament, Club, Practice and Economy and Four different heads: Natural Cork, Artificial Cork, Nano Foam and Foam. The speed can be customized into Super Slow, Slow, Medium and Fast. Our badminton experts will recommend you the best model based on your market and weather condition.