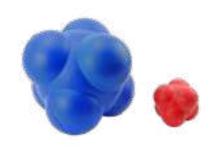

### JS-16

JEX KNOT-OUT®5" massage ball provides the relief of a massage therapist, with the convenience of an in-home massage. The innovative groove pattern is excellent for deep tissue therapy, the soft TPR surface and firm interior offers an excellent alternative to traditional foam rollers and foam massage balls. The JEX KNOT-OUT 5" massage ball is great size to easily fit in a backpack, making it a great travel companion, as it can be used anywhere, anytime. Perfect for use after a workout, during travel, after long flights, or before bedtime to prevent knots and treat soreness. PATENT PENDING