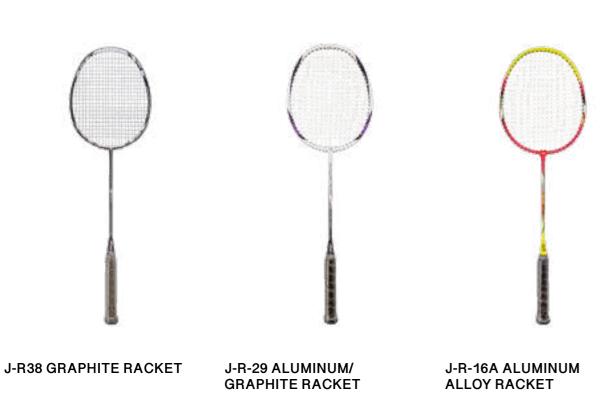

## BADMINTON RACKET & ACCESSORY

J-R-16J ALUMINUM **ALLOY-JUNIOR RACKET** 

J-R-41 BADMINTON STRINGS Guge:0.72mm/Length:10M

### J-D-27 BADMINTON RACKET J-D-71 BADMINTON RACKET **GRIP TAPES**

Durable and not easy to tear. Durable and not easy to tear. Sweat absorbent strips, comfortable to use. Anti-slip frosted surface design, preventing racket dropping. Variety of colors.

### **GRIP TAPES**

Sweat absorbent strips, comfortable to use. Anti-slip frosted surface design, preventing racket dropping. Variety of colors.

### J-D-85 BADMINTON RACKET **GRIP TAPES**

Durable and not easy to tear. Sweat absorbent strips, comfortable to use. Anti-slip frosted surface design, preventing racket dropping. Variety of colors.