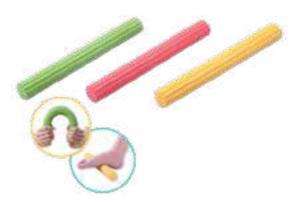

### JELLY TOE.

Stretch, Revive & Exercise your toes. Improving the strength and flexibility to the toes.