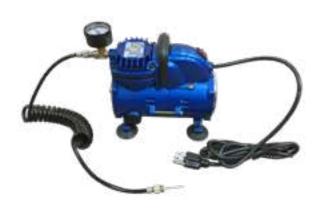

## AIR PUMP

J-K-153 MINI AIR COMPRESSOR 220-240V

J-K-154 MINI AIR COMPRESSOR 220-240V

J-K-155 MINI AIR COMPRESSOR 220-240V

J-B-03 (BEST SELL)
Power:110-120V AC or 220-240 AC
Max Pressure:100PSI/Erated./Input:80Watt
Max.flow rate:30LPM(1.06CFM)
Dimension:183\*136\*160mm