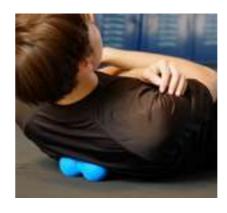

### 4.Upper Back Muscle

Place the massage ball on above area-slowly move the body forward and bockward, or apply sustained pressure to a particular spot for 1 minute.