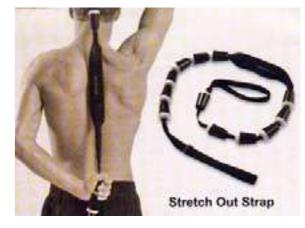

J-E-199 BALANCE BOARD WITH BAND

J-E-71 STRETCH OUT STRAP

J-E-201 POWER GRIP
L:24CM
The wrist strengthener is ideal for strengthen your forearm and wrist.

J-E-82 LEG STRETCHER
The function mainly is to train solid shank then achieve brisk walking, and adjust vertebrate side bend to achieve the balance of the body.