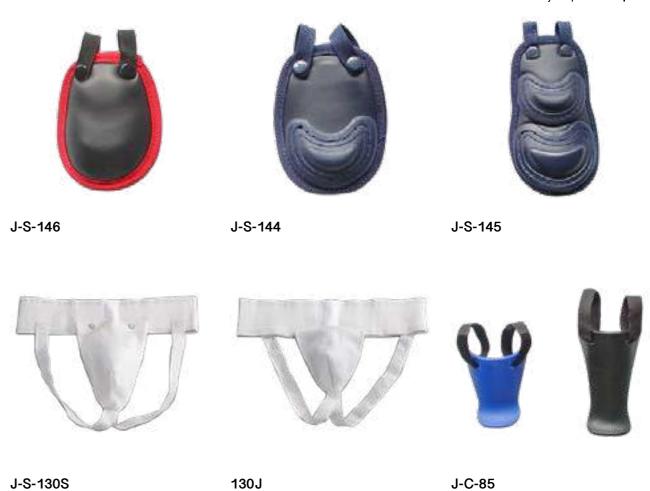

use.



J-034 1KG, 1.6KG, 2KG

Meet IAAF



J-303 SHOT CARRIER

J-304 DISCUS CARRI-ER

18 www.jex-sports.com 19

## TRACK & FIELD

**CROSSBAND & AVELIN ACCESSORY** 



J-032 HJ CROSSBAR & J-330 4.5M PVJ



J-T-32 JAVELIN TUBE



J-310 ELASTIC CROSSBAR Ideal for use in training for pole vault and high jump events.

## TRACK & FIELD

STOPWATCH & MEGAPHONE



JEX-300



JEX-500 100 memories



JEX-400 16 memories



JEX-103



JEX-104



J-E-137



J-T-199(6W/250M)



J-T-194(15W/450M)



J-T-201(25W/500M)

## TRACK & FIELD

### **MEASURING EQUIPMENT**







J-T-52 FIBERGLASS TAPE

J-T-20 STEEL TAPE

J-T-21 FIBERGLASS TAPE







J-T-239 MEASURING WHEEL J-T-209 MEASURING WHEEL

J-T-78 TAPE STAKE



## BASEBALL EQUIPMENT

BATTING HELMET&CATCHER'S HELMET



## BASEBALL EQUIPMENT

PROTECTOR







## BASEBALL EQUIPMENT

**BATTING TEE** 



## **BASEBALL EQUIPMENT**

BALL&BAT



J-S-177 WEIGHTED BALL



J-S-215 RUBBER DIMPLE J-S-38 PU DIMPLE BALL **BALL** 





J-S-148 BALL CUBE



J-S-55 OFFICIAL SOFTBALL



J-S-149 CURVE BALL







J-S-216C RUBBER BALL68mm J-S-56



## BASEBALL EQUIPMENT

BAT



## BASEBALL EQUIPMENT

GLOVE 4/5000



J-S-122 SOFTBALL GLOVE

J-S-111 SOFTBALL GLOVE



J-S-163 OUTFIELDER GLOVE J-S-116 FIELDER GLOVE



J-S-195 PITCHER GLOVE

## BASEBALL EQUIPMENT

HOME PLATE&PITCHER'S PLATE&BASE







J-S-44 PRO HOME PLATE

J-C-101 RUBBER HOME **PLATE** 

J-C-101B RUBBER HOME PLATE







J-S-80 RUBBER HOME PLATE J-S-43 **SUCTION BOTTOME** 

4WAY **PLATE** 

PITCHER'S J-S-50/J-S-51 PITCHER'S PLATE(SENIOR/JU NIOR)



J-S-62L STEP PITCHER'S **PLATE** 

## **BASEBAL