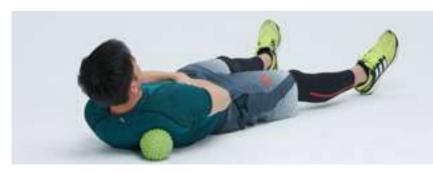

### 1.Leg

Place the massage ball on above area-slowly move the body forward and bockward,or apply sustained pressure to a particular spot for 1 minute.

### 2.Muscle of the thigh

Place the massage ball on above area-slowly move the body forward and bockward, or apply sustained pressure to a particular spot for 1 minute.

#### 3.Lower Back Muscle

Place the massage ball on above area-slowly move the body forward and bockward, or apply sustained pressure to a particular spot for 1 minute.

### 4.Upper Back Muscle

Place the massage ball on above area-slowly move the body forward and bockward, or apply sustained pressure to a particular spot for 1 minute.