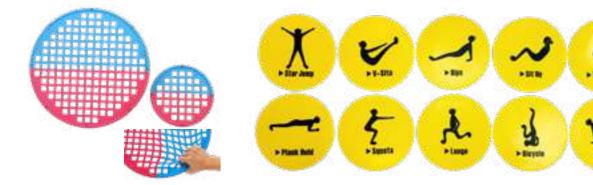

**J-G-194 3 IN 1 HURDLE** Height :6",9",12"

**J-G-192 2 IN 1 HURDLE** Height :6",12"

J-G-80 TIP-BACK HURDLE Height:8",10",12",14"

J-G-79 STEP HURDLE(2~24")

J-G-232 STEEL HURDLE

J-K-23 AGILITY HURDLE J-K-111H AGILITY HUR-DLE(WATER FILLER)

J-K-31 AGILITY POLE J-K-111P AGILITY POLE(WA-TER FILLER)

J-K-109 HIGHT ADJUSTABLE LADDER ADAPTOR FOR POLEHURDLE SET

J-K-107 TRANING POLE 25mmDIA\*60" (30" CONNECT 30")

J-337 DOT DRILL MAT
Offers slip resistant surface, and can be easily roll
up for storage. Jumping dot to dot will improve
quickness and agility.

J-G-93A NO.DRILL MAT No. 1-5 printed in 9 puzzle mats 50cm\*50cm of each puzzle mat

J-E-167 LONG JUMP PVC MAT 100cm\*350cm\*4mm

J-T-118 LONG JUMP RUBBER MAT 56.5cm\*427cm\*4mm

J-E-242 LONG JUMP PVC MAT 60cm\*360cm\*4mm

J-K-106 CONE HURDLE SET
This set of adjustable hurdle cones will improve speed and agility.

J-G-78 SOFT CONE 6"~28"

J-C-15 PE CONE 6"~18"

J-K-110 4 SIDES CONE

J-E-73 ADJUSTABLE LADDER

J-D-83 SIGHT TRAINER

J-G-258 LDPE ARROW AGILITY RING Not Available for the Japan.