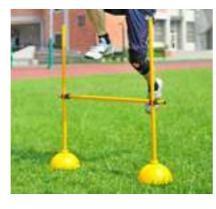

## TRACK & FIELD

**CROSSBAND & AVELIN ACCESSORY** 

J-032 HJ CROSSBAR & J-330 4.5M PVJ

J-T-32 JAVELIN TUBE

J-310 ELASTIC CROSSBAR Ideal for use in training for pole vault and high jump events.