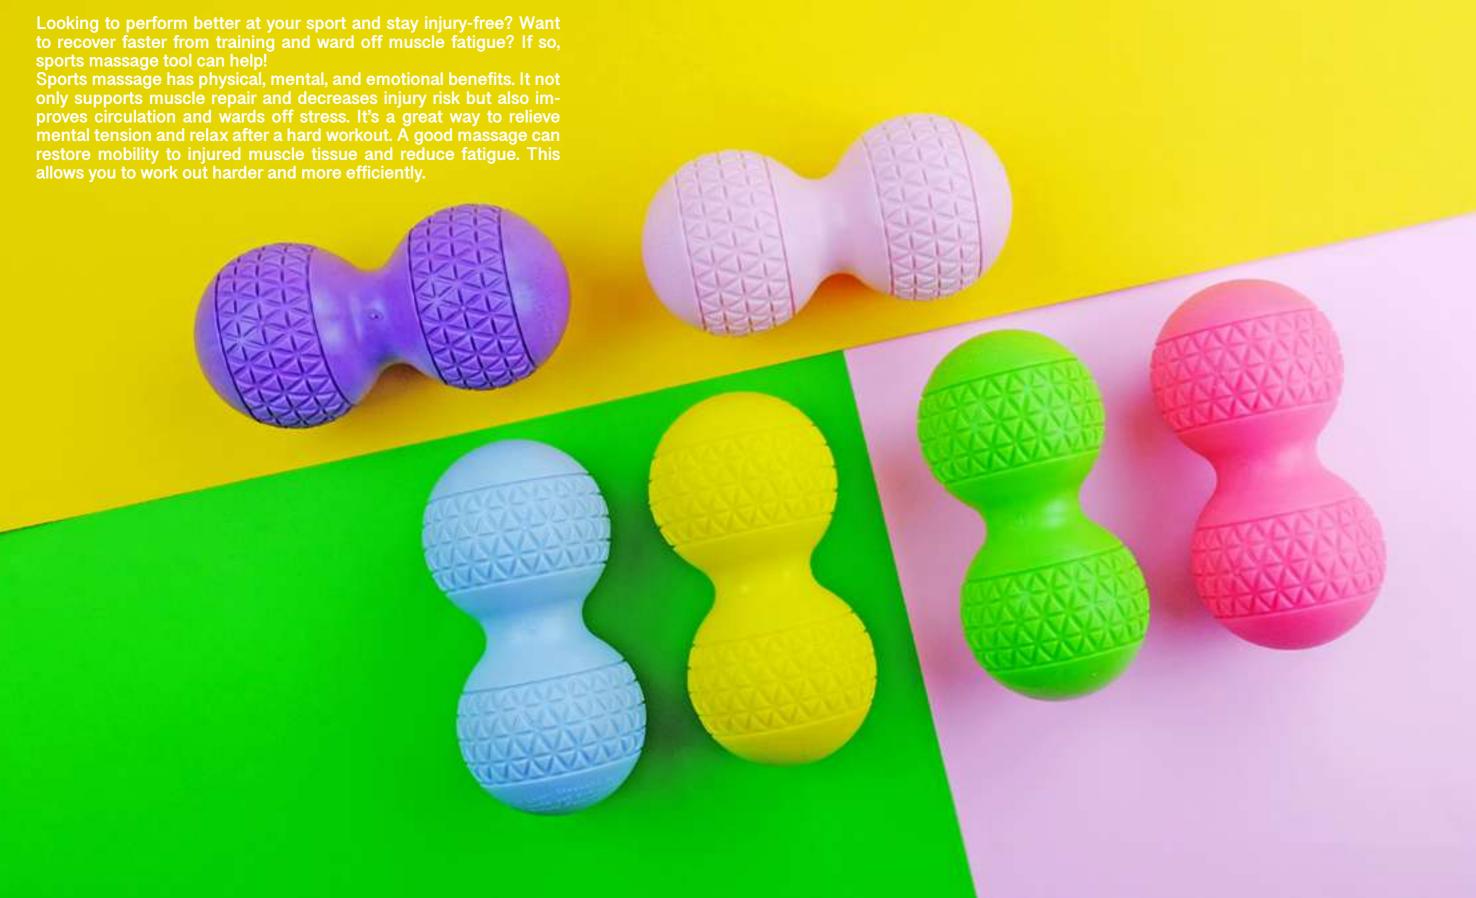

### JS-16

JEX KNOT-OUT®5" massage ball provides the relief of a massage therapist, with the convenience of an in-home massage. The innovative groove pattern is excellent for deep tissue therapy, the soft TPR surface and firm interior offers an excellent alternative to traditional foam rollers and foam massage balls. The JEX KNOT-OUT 5" massage ball is great size to easily fit in a backpack, making it a great travel companion, as it can be used anywhere, anytime. Perfect for use after a workout, during travel, after long flights, or before bedtime to prevent knots and treat soreness. PATENT PENDING