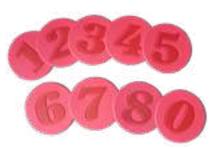

J-G-121 0-9 DIGIT MAT,9"

J-G-129 MATH SYMBOL MAT,9"

J-G-221 1~36 PRINTED **DIGIT MAT,5"** 

J-G-124 1~30 DIGIT MAT,5"

J-G-124A 1~20 DIGIT MAT,9" Dimension:1-10,11-20

J-G-128 A~Z MAT,9" 26pcs

J-T-06 PLASTIC RELAY **BATON** 