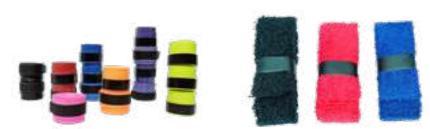

### J-D-27 BADMINTON RACKET J-D-71 BADMINTON RACKET **GRIP TAPES**

Durable and not easy to tear. Durable and not easy to tear. Sweat absorbent strips, comfortable to use. Anti-slip frosted surface design, preventing racket dropping. Variety of colors.

### **GRIP TAPES**

Sweat absorbent strips, comfortable to use. Anti-slip frosted surface design, preventing racket dropping. Variety of colors.

### J-D-85 BADMINTON RACKET **GRIP TAPES**

Durable and not easy to tear. Sweat absorbent strips, comfortable to use. Anti-slip frosted surface design, preventing racket dropping. Variety of colors.