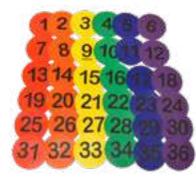

J-G-121 0-9 DIGIT MAT,9"

J-G-129 MATH SYMBOL MAT,9"

J-G-221 1~36 PRINTED **DIGIT MAT,5"** 

J-G-124 1~30 DIGIT MAT,5"

J-G-124A 1~20 DIGIT MAT,9" Dimension:1-10,11-20

J-G-128 A~Z MAT,9" 26pcs

J-T-06 PLASTIC RELAY **BATON** 