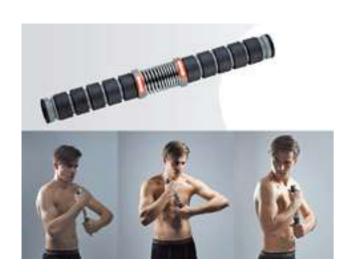

**ARM TWISTER** 

L:37cm

It is effective exercise to strengthen the hands, wrists and forearms. And will quickly improve your performance in any activity that requires grip strength. Compact design with steel resistance.