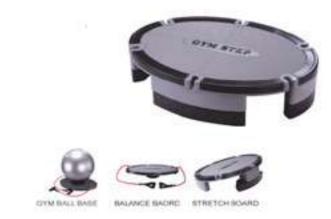

### J-E-83 4 IN 1 GYM STEP

- \*Balance board

- \*Stretch step
  \*Aerobic step
  \*GYM ball base
- 70cm\*50cm\*16cm

J-E-22B AEROBIC STEP

Size:L:90cm\*W:32.5cm\*H:25cm

J-E-115 FOAM STEP

**J-E-197 FOOT STRETCH** L:31.5cm\*H:10.3cm