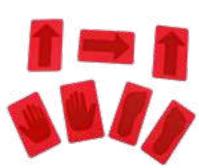

**J-G-59 PE STICK** 16",28",40"

J-G-59/9 BUNDLE CLIP-STICK-STICK J-G-59/11 BUNDLE CLIP-STICK-HOOP J-G-59/13 BUNDLE CLIP-HOOP-HOOP

J-G-59/1 20" CONEW/HOLES J-G-59/2 12" CONEW/HOLES

J-G-118 HAND MAT J-G-119 FOOT MAT J-G-120 ARROW POINT MAT