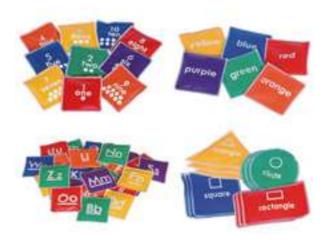

**J-G-59 PE STICK** 16",28",40"

J-G-59/9 BUNDLE CLIP-STICK-STICK J-G-59/11 BUNDLE CLIP-STICK-HOOP J-G-59/13 BUNDLE CLIP-HOOP-HOOP

J-G-59/1 20" CONEW/HOLES J-G-59/2 12" CONEW/HOLES

J-G-118 HAND MAT J-G-119 FOOT MAT J-G-120 ARROW POINT MAT

J-G-121 0-9 DIGIT MAT,9"

J-G-129 MATH SYMBOL MAT,9"

J-G-221 1~36 PRINTED **DIGIT MAT,5"** 

J-G-124 1~30 DIGIT MAT,5"

J-G-124A 1~20 DIGIT MAT,9" Dimension:1-10,11-20

J-G-128 A~Z MAT,9" 26pcs

J-T-06 PLASTIC RELAY **BATON** 