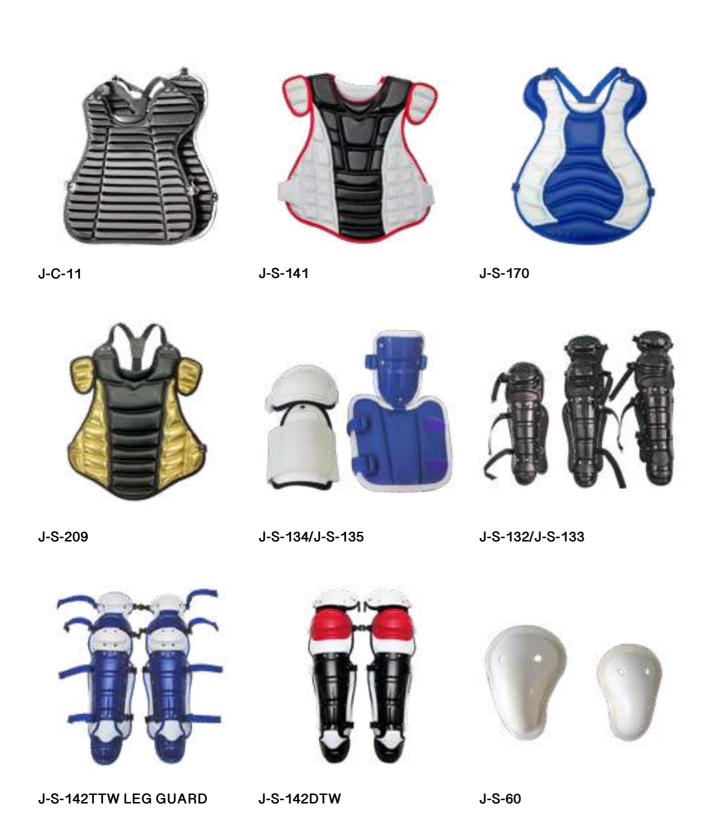

t use.



J-034 1KG, 1.6KG, 2KG

Meet IAAF



J-303 SHOT CARRIER

J-304 DISCUS CARRI-ER

18 www.jex-sports.com 19

## TRACK & FIELD

**CROSSBAND & AVELIN ACCESSORY** 



J-032 HJ CROSSBAR & J-330 4.5M PVJ



J-T-32 JAVELIN TUBE



J-310 ELASTIC CROSSBAR Ideal for use in training for pole vault and high jump events.

## TRACK & FIELD

STOPWATCH & MEGAPHONE



JEX-300



JEX-500 100 memories



JEX-400 16 memories



JEX-103



JEX-104



J-E-137



J-T-199(6W/250M)



J-T-194(15W/450M)



J-T-201(25W/500M)

## TRACK & FIELD

### **MEASURING EQUIPMENT**







J-T-52 FIBERGLASS TAPE

J-T-20 STEEL TAPE

J-T-21 FIBERGLASS TAPE







J-T-239 MEASURING WHEEL J-T-209 MEASURING WHEEL

J-T-78 TAPE STAKE



## BASEBALL EQUIPMENT

BATTING HELMET&CATCHER'S HELMET



## BASEBALL EQUIPMENT

PROTECTOR







## BASEBALL EQUIPMENT

**BATTING TEE** 



## **BASEBALL EQUIPMENT**

BALL&BAT



J-S-177 WEIGHTED BALL



J-S-215 RUBBER DIMPLE J-S-38 PU DIMPLE BALL **BALL** 





J-S-148 BALL CUBE



J-S-55 OFFICIAL SOFTBALL



J-S-149 CURVE BALL







J-S-216C RUBBER BALL68mm J-S-56



## BASEBALL EQUIPMENT

BAT



## BASEBALL EQUIPMENT

GLOVE 4/5000



J-S-122 SOFTBALL GLOVE

J-S-111 SOFTBALL GLOVE



J-S-163 OUTFIELDER GLOVE J-S-116 FIELDER GLOVE



J-S-195 PITCHER GLOVE

## BASEBALL EQUIPMENT

HOME PLATE&PITCHER'S PLATE&BASE







J-S-44 PRO HOME PLATE

J-C-101 RUBBER HOME **PLATE** 

J-C-101B RUBBER HOME PLATE







J-S-80 RUBBER HOME PLATE J-S-43 **SUCTION BOTTOME** 

4WAY **PLATE** 

PITCHER'S J-S-50/J-S-51 PITCHER'S PLATE(SENIOR/JU NIOR)



J-S-62L STEP PITCHER'S **PLATE** 

## **BASEB