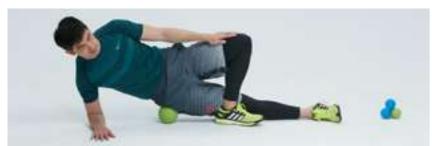

### 1.Leg

Place the massage ball on above area-slowly move the body forward and bockward,or apply sustained pressure to a particular spot for 1 minute.

### 2.Muscle of the thigh

Place the massage ball on above area-slowly move the body forward and bockward, or apply sustained pressure to a particular spot for 1 minute.

#### 3.Lower Back Muscle

Place the massage ball on above area-slowly move the body forward and bockward, or apply sustained pressure to a particular spot for 1 minute.

### 4.Upper Back Muscle

Place the massage ball on above area-slowly move the body forward and bockward, or apply sustained pressure to a particular spot for 1 minute.