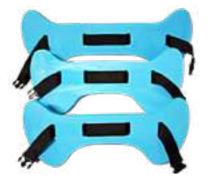

J-Q-11 FLOTATION BELTS
Float the swimmer in a proper vertical position, relieving stress and tension on the lower back.

J-Q-14B WATER DUMBBELLS
Provide an overall workout for
your upper body, lower back and
abs.