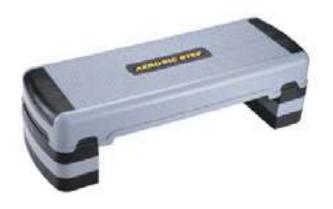

### J-E-83 4 IN 1 GYM STEP

- \*Balance board

- \*Stretch step
  \*Aerobic step
  \*GYM ball base
- 70cm\*50cm\*16cm

J-E-22B AEROBIC STEP

Size:L:90cm\*W:32.5cm\*H:25cm

J-E-115 FOAM STEP

**J-E-197 FOOT STRETCH** L:31.5cm\*H:10.3cm