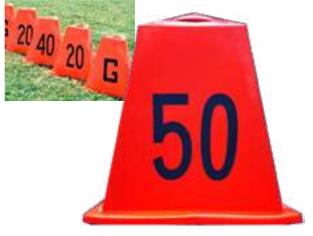

## SCORE BOARD

J-300 FLIP DIGIT L:33.7CM\*W:19.2CM

J-G-123 SOCCER GOOTBALL J-T-76 MULTISPORT SCORE-SUBSTITUTION CARD DOU-**BLE SIDE DISPLAY** L:45.5CM\*W:60.5CM

BAORD Suitable for:

Baseketball/Wrestling/Vollyball

J-603 PRO TABLE SCORE J-K-114 **BAORD** 

H:17CM\*W:38CM Suitable for: Table Tennis/Badminton/Vollyball/Tennis

TABLE **BOARD** H:20CM\*W:40CM Suitable for: Table Tennis/Badminton/Vollyball/Tennis

SCORE RACE CLOCK 6" and 9" Digit