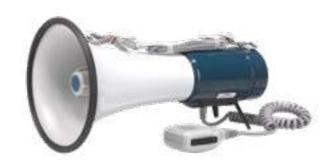

### **ELECTRONIC STARTING PISTOL & AMPLIFIER**

JEX700-2 ELECTRONIC PISTOL (EACH IN A **CARRY BOX)** 

JEX700-2S E-PISTOL&AMPLIFIER SET

J-T-191 10W AMPLIFIER

**JEX701 35W MEGAPHONE** Compatitble with JEX 700-2