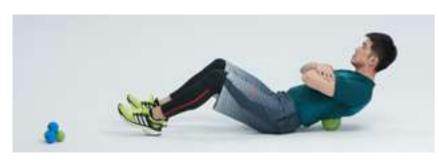

### 1.Leg

Place the massage ball on above area-slowly move the body forward and bockward,or apply sustained pressure to a particular spot for 1 minute.

### 2.Muscle of the thigh

Place the massage ball on above area-slowly move the body forward and bockward, or apply sustained pressure to a particular spot for 1 minute.

#### 3.Lower Back Muscle

Place the massage ball on above area-slowly move the body forward and bockward, or apply sustained pressure to a particular spot for 1 minute.

### 4.Upper Back Muscle

Place the massage ball on above area-slowly move the body forward and bockward, or apply sustained pressure to a particular spot for 1 minute.