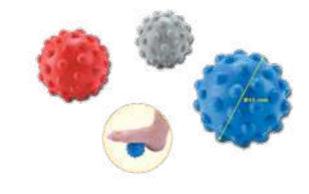

J-G-230 MASSAGE BAR L:46cm Massage on the shoulders, buttocks, thighs and calves can achieve soreness.

J-E-370 MASSAGE BALL
You can control the deth of massage with applied pressure for muscle soreness.Small enough to fit in handbag,sports bag;this easy-to-use massage ball is great for anyone to use.