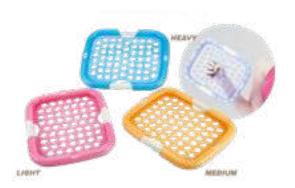

### **JELLY TUBING.**

The inner hole of the tubing is heavy resistance, and the outer of the tubing is light resistance. It is suitable for people training from light resistance to heavy resistance.