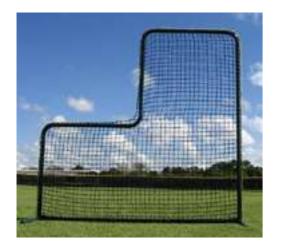

## **BASEBALL EQUIPMENT**

NET

J-N-99 L SCREEN FRAME+NET

J-N-100 SCREEN FRAME+NET

J-N-101 BATTING ROOK NET

J-N-66 ANY SIZE OF BATTING CAGE IS AVAILABLE