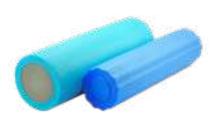

Compact,easy to use,travel friendly. PATENT PENDING

J-E-45 PE FOAM ROLLER

J-E-339 HOLLOW FOAM ROLLER

J-E-206 FOAM ROLLER L:91CM\*Ø:15CM

J-E-334 HOLLOW FOAM ROLLER L:38CM\*Ø:14CM