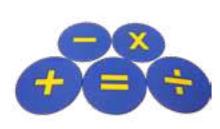

J-G-121 0-9 DIGIT MAT,9"

J-G-129 MATH SYMBOL MAT,9"

J-G-221 1~36 PRINTED **DIGIT MAT,5"** 

J-G-124 1~30 DIGIT MAT,5"

J-G-124A 1~20 DIGIT MAT,9" Dimension:1-10,11-20

J-G-128 A~Z MAT,9" 26pcs

J-T-06 PLASTIC RELAY **BATON** 