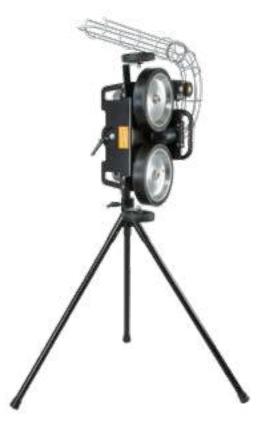

## **BASEBALL EQUIPMENT**

BASEBALL&SOFTBALL PITCHING MACHINE

J-S-160 SPEED:30~60MPH
Either the PU dimple(140gm) or the leather ball can use
Motor: DC90V 4.2A 275W 3020RPM
Power source:110V &240V

J-S-161 SPEED:35~100MPH
Simple and easy to control. It can imitate pitchers to throw knuckle ball
Speed Adjustment: Dual Dial Setting
Motor: DC90V 3.6A 250W 2600RPM
Power source:110V &240V