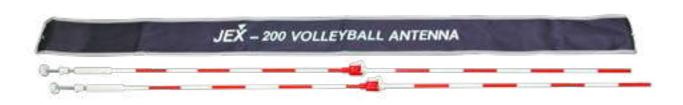

### J-K-49CE/J-K-50CE MOUTHGUARD-CE APPROVED

It delivers essential protection and comfort in every sport and fits for all ages.

VOLLEYBALL ANTENNA J-602R
Official Volleyball Antenna Set for indoor volleyball use featuring clamps that attach to both top and bottom borders of your volleyball net. Made of durable fiberglass, this rebuild-able design allows repair as parts page or if the antennas are damaged. Each set includes two red and white-colored antennae and a carrying bag.