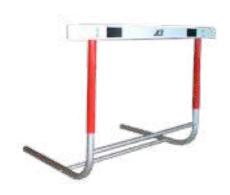

### **HURDLE & DISCUS&EQUIPMENT**

J-308 ALUMINUM HURDLE

a one-piece adjustable base. 5 height adjusts to allow for training flexibility. This hurdle also meets all NCAA and IAAF requlations.

### J-315 FOAM HURDLE

This Aluminum Hurdle features This foam hurdle offers a full range of hurdling heights for the high school athlete. Heavy enough to remain upright yet light enough to be completely portable.