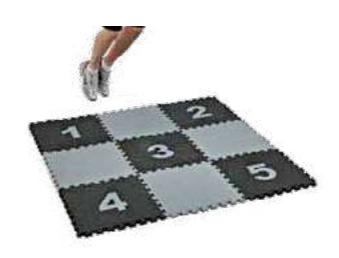

J-G-93A NO.DRILL MAT No. 1-5 printed in 9 puzzle mats 50cm\*50cm of each puzzle mat

J-E-167 LONG JUMP PVC MAT 100cm\*350cm\*4mm

J-T-118 LONG JUMP RUBBER MAT 56.5cm\*427cm\*4mm

J-E-242 LONG JUMP PVC MAT 60cm\*360cm\*4mm