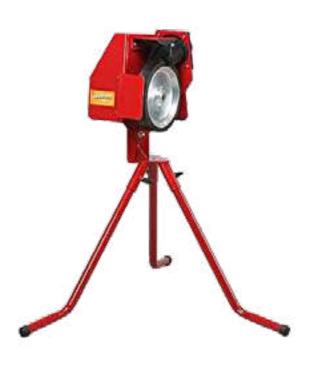

## **BASEBALL EQUIPMENT**

BASEBALL&SOFTBALL PITCHING MACHINE

J-S-160 SPEED:30~60MPH
Either the PU dimple(140gm) or the leather ball can use
Motor: DC90V 4.2A 275W 3020RPM
Power source:110V &240V

J-S-161 SPEED:35~100MPH
Simple and easy to control. It can imitate pitchers to throw knuckle ball
Speed Adjustment: Dual Dial Setting
Motor: DC90V 3.6A 250W 2600RPM
Power source:110V &240V