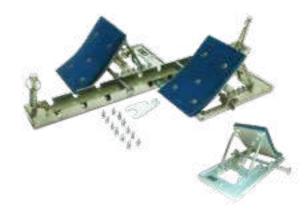

## TRACK & FIELD STARTING BLOCK

Track and field is a sport which includes athletic contests established on the skills of running, jumping, and throwing.[1] The name is derived from where the sport takes place, a running track and a grass field for the throwing and some of the jumping events. Track and field is categorized under the umbrella sport of athletics, which also includes road running, cross country running, and racewalking - JEX has been the golden supplier of Top 5 T&F brands around the world

- JEX was selected to be the 2017 Universiade T&F suppier

IAAF Certified

J-020 PRO-OLYMPIC GRADE STARTING BLOCK

Suitable for international competition.

J-21A OLYMPIC GRADE

Suitable for school competition

J-022

Suitable for school competition