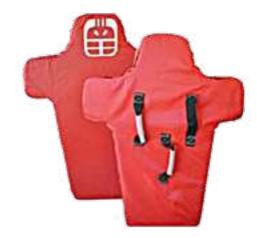

J-K-122 MAN SHIELD 38" H x 32" W
Designed to help both offensive and defensive football players practice one-on-one blocks with moving targets. Allows players to practice blocking without physical contact between two players to help avoid season-changing injuries.