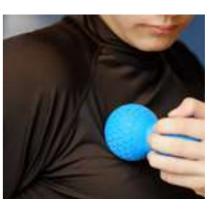

#### 3.Lower Back Muscle

Place the massage ball on above area-slowly move the body forward and bockward, or apply sustained pressure to a particular spot for 1 minute.