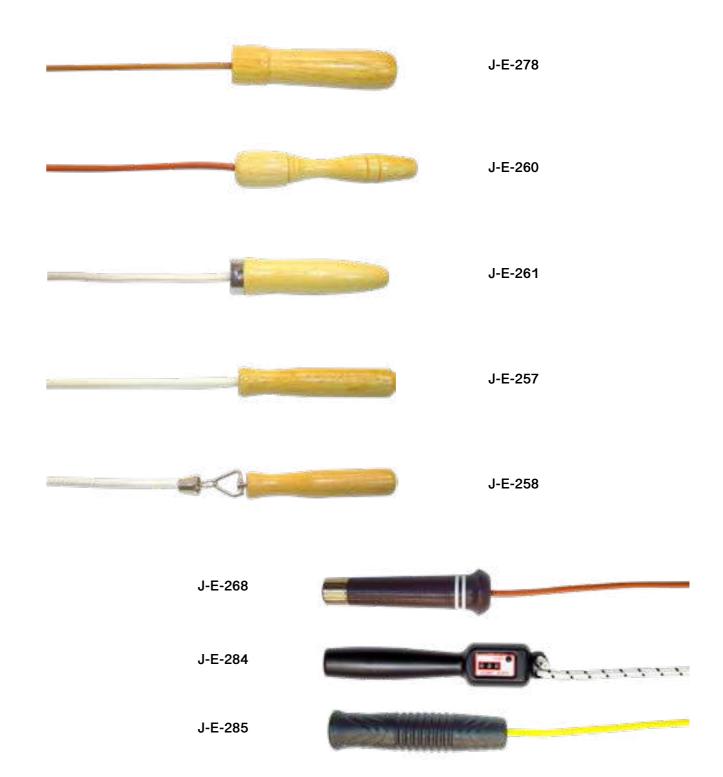

## TRAINING JUMPING ROPE

## J-E-255 J-E-256 J-E-265 J-E-273 J-E-245 J-E-40 J-E-266 J-E-23A J-E-263 J-E-270 J-E-282