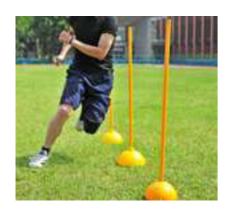

**J-G-194 3 IN 1 HURDLE** Height :6",9",12"

**J-G-192 2 IN 1 HURDLE** Height :6",12"

J-G-80 TIP-BACK HURDLE Height:8",10",12",14"

J-G-79 STEP HURDLE(2~24")

J-G-232 STEEL HURDLE

J-K-23 AGILITY HURDLE J-K-111H AGILITY HUR-DLE(WATER FILLER)

J-K-31 AGILITY POLE J-K-111P AGILITY POLE(WA-TER FILLER)

J-K-109 HIGHT ADJUSTABLE LADDER ADAPTOR FOR POLEHURDLE SET

J-K-107 TRANING POLE 25mmDIA\*60" (30" CONNECT 30")

J-337 DOT DRILL MAT
Offers slip resistant surface, and can be easily roll
up for storage. Jumping dot to dot will improve
quickness and agility.