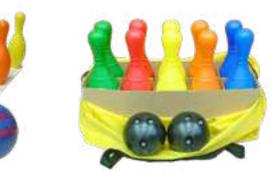

Rolled edges for your safety and it contain non-slip ground finish.

J-G-135 15"PE BOWLING SET 15" White pins x 10pcs 2.5BL Rubber ball x 1pc

J-G-71 FOAM BOTTLE

Include:10 pine & 1 pc 8" coating bowling ball.

J-G-136 15"PE BOWLING SET 15" Color pins x 10pcs 2.5BL Rubber ball x 1pc

J-T-181S FOAM RELAY

BATON They are non-slip ground finish and soft foam touch. Perfect for

younger participants.

J-G-63 FOAM RING TOSS S:150mm / L:165mm