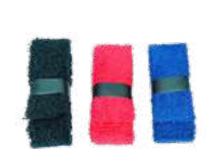

### J-D-27 BADMINTON RACKET J-D-71 BADMINTON RACKET **GRIP TAPES**

Durable and not easy to tear. Durable and not easy to tear. Sweat absorbent strips, comfortable to use. Anti-slip frosted surface design, preventing racket dropping. Variety of colors.

### **GRIP TAPES**

Sweat absorbent strips, comfortable to use. Anti-slip frosted surface design, preventing racket dropping. Variety of colors.

### J-D-85 BADMINTON RACKET **GRIP TAPES**

Durable and not easy to tear. Sweat absorbent strips, comfortable to use. Anti-slip frosted surface design, preventing racket dropping. Variety of colors.