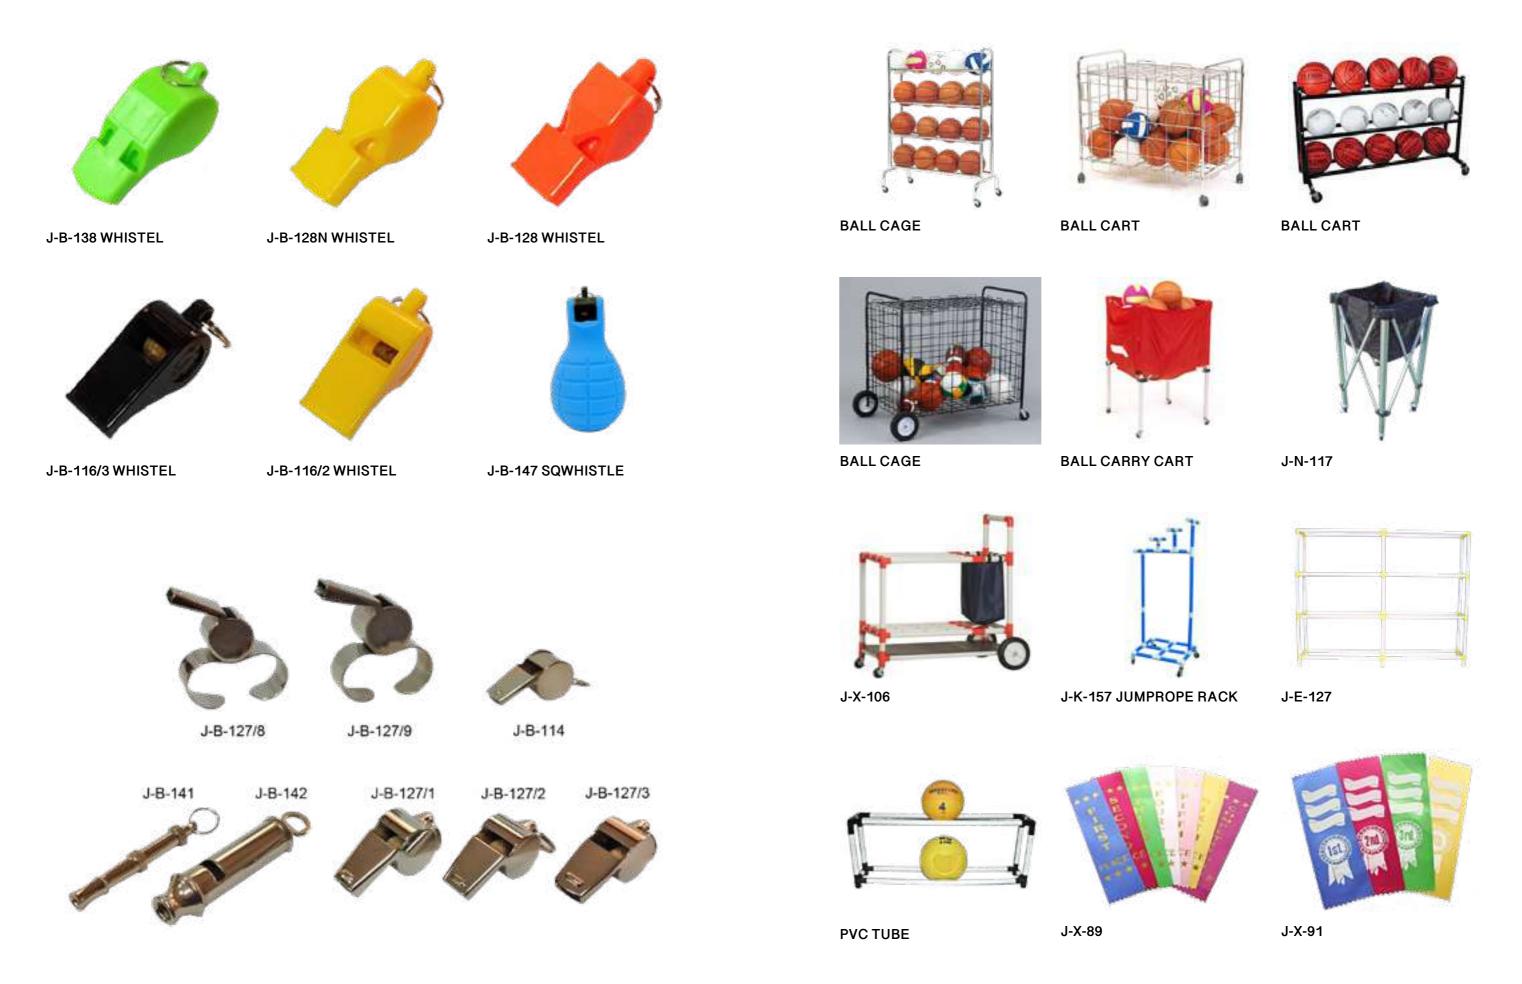

J-N-25A TEAM VEST MESH

J-N-25E

J-N-25B

J-N-25D TEAM VEST

J-N-25C

J-B-135/S WHISTEL

J-B-135/M WHISTEL

J-B-137 WHISTEL

J-B-131 WHISTEL

J-B-140 WHISTEL

J-B-132 WHISTEL

J-B-136 WHISTEL