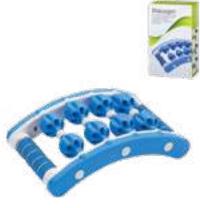

J-E-237 MASSAGER L:35cm\*W21cm Special roller design makes moving easily and massage your entire feet thoroughly with safety and comfort.

J-E-238 MASSAGER ROLLER
L:17cm
it can also massage your back, hip and shank,
make your body comfortable and relax.