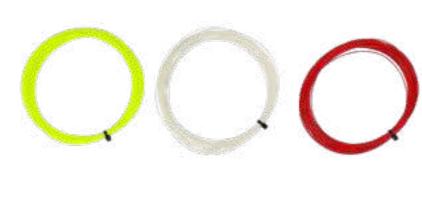

## BADMINTON RACKET & ACCESSORY

J-R-16J ALUMINUM **ALLOY-JUNIOR RACKET** 

J-R-41 BADMINTON STRINGS Guge:0.72mm/Length:10M