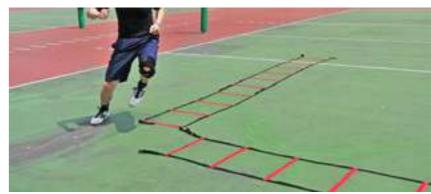

J-G-273 RUBBER AGILITY RING

J-E-369 RUBBER AGILITY RING

J-E-191 RUNNING LADDER
An excellent tool to keep you

An excellent tool to keep your body and your mind actively moving. It is scientifically proven to improve foot speed, lateral quickness, agility, coordination, and overall balance.

J-E-187 DOUBLE LADDER

J-E-188 BASIC AGILITY LADDER

J-T-86 STRIDE CHECKER

The Stride Checker can assist in the improvement of straight ahead speed and also help athletes in improving their stride length and stride frequency.