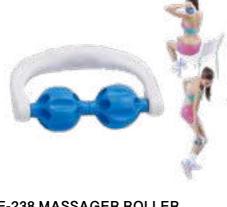

J-E-237 MASSAGER L:35cm\*W21cm Special roller design makes moving easily and massage your entire feet thoroughly with safety and comfort.

J-E-238 MASSAGER ROLLER
L:17cm
it can also massage your back, hip and shank,
make your body comfortable and relax.