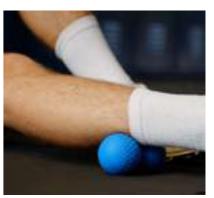

### 1.Leg

Place the massage ball on above area-slowly move the body forward and bockward,or apply sustained pressure to a particular spot for 1 minute.

### 2.Muscle of the thigh

Place the massage ball on above area-slowly move the body forward and bockward, or apply sustained pressure to a particular spot for 1 minute.