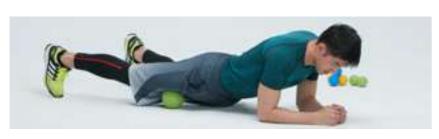

### 1.Leg

Place the massage ball on above area-slowly move the body forward and bockward,or apply sustained pressure to a particular spot for 1 minute.

### 2.Muscle of the thigh

Place the massage ball on above area-slowly move the body forward and bockward, or apply sustained pressure to a particular spot for 1 minute.

#### 3.Lower Back Muscle

Place the massage ball on above area-slowly move the body forward and bockward, or apply sustained pressure to a particular spot for 1 minute.

### 4.Upper Back Muscle

Place the massage ball on above area-slowly move the body forward and bockward, or apply sustained pressure to a particular spot for 1 minute.