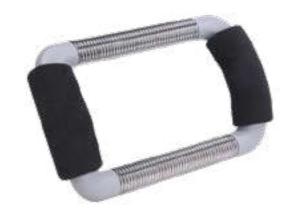

**ARM TWISTER** 

L:37cm

It is effective exercise to strengthen the hands, wrists and forearms. And will quickly improve your performance in any activity that requires grip strength. Compact design with steel resistance.