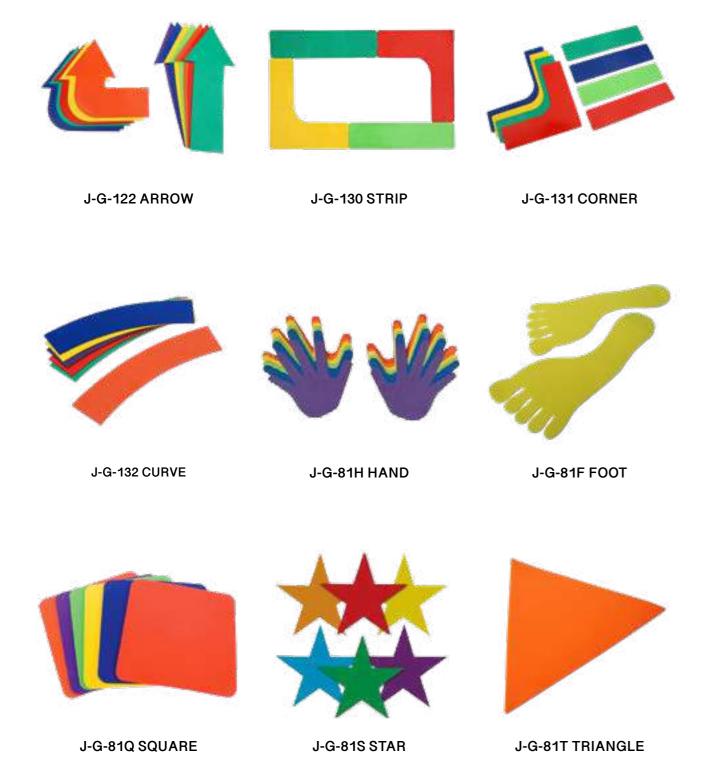

**J-G-59 PE STICK** 16",28",40"

J-G-59/9 BUNDLE CLIP-STICK-STICK J-G-59/11 BUNDLE CLIP-STICK-HOOP J-G-59/13 BUNDLE CLIP-HOOP-HOOP

J-G-59/1 20" CONEW/HOLES J-G-59/2 12" CONEW/HOLES

J-G-118 HAND MAT J-G-119 FOOT MAT J-G-120 ARROW POINT MAT

J-G-121 0-9 DIGIT MAT,9"

J-G-129 MATH SYMBOL MAT,9"

J-G-221 1~36 PRINTED **DIGIT MAT,5"** 

J-G-124 1~30 DIGIT MAT,5"

J-G-124A 1~20 DIGIT MAT,9" Dimension:1-10,11-20

J-G-128 A~Z MAT,9" 26pcs

J-T-06 PLASTIC RELAY **BATON** 