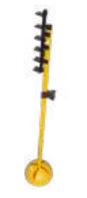

J-K-31 AGILITY POLE J-K-111P AGILITY POLE(WA-TER FILLER)

J-K-109 HIGHT ADJUSTABLE LADDER ADAPTOR FOR POLEHURDLE SET

J-K-107 TRANING POLE 25mmDIA\*60" (30" CONNECT 30")

J-337 DOT DRILL MAT
Offers slip resistant surface, and can be easily roll
up for storage. Jumping dot to dot will improve
quickness and agility.