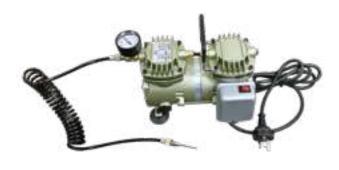

## AIR PUMP

J-K-153 MINI AIR COMPRESSOR 220-240V

J-K-154 MINI AIR COMPRESSOR 220-240V

J-K-155 MINI AIR COMPRESSOR 220-240V

J-B-03 (BEST SELL)
Power:110-120V AC or 220-240 AC
Max Pressure:100PSI/Erated./Input:80Watt
Max.flow rate:30LPM(1.06CFM)
Dimension:183\*136\*160mm