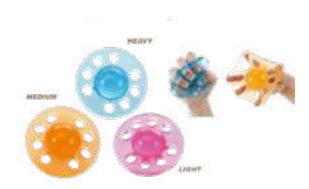

### **JELLY WEB**

According to your length of finger to choose the resistance you need,the resistance will be presents by the different of the hole.