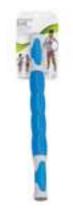

J-E-381 MASSAGE STICK L:45CM\*W:17.5CM

Wild range massage stick would be used for the whole body from feet to head.

J-E-382 HEAD ADJ MASSAGE STICK

J-E-393 J-E-394 Not Available for the U.S.A.,Canada.

J-E-392 J-E-394 Not Available for the U.S.A.,Canada.