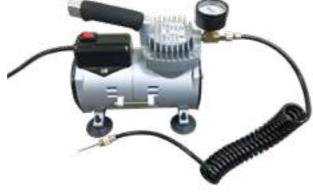

## AIR PUMP

J-K-153 MINI AIR COMPRESSOR 220-240V

J-K-154 MINI AIR COMPRESSOR 220-240V

J-K-155 MINI AIR COMPRESSOR 220-240V

J-B-03 (BEST SELL)
Power:110-120V AC or 220-240 AC
Max Pressure:100PSI/Erated./Input:80Watt
Max.flow rate:30LPM(1.06CFM)
Dimension:183\*136\*160mm